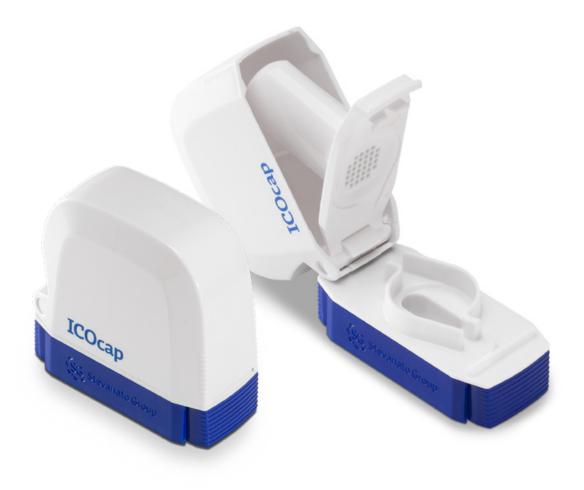

### Capsule-based dry-powder inhaler

ICOcap is an easy-to-use inhaler for asthma and COPD (Chronic Obstructive Pulmonary Disease) treatment.
ICOcap is designed to perform as good as established inhalers on the market, including improved handling features.
Along with the device, we offer formulation development support by our partner Iconovo.
ICOcap is part of the Stevanato Group's drug delivery portfolio.

- Patented One-Piece-Design: Cap remains attached when open
- Support in formulation development by our partner Iconovo
- · Optimized size, easy handling
- CE marked