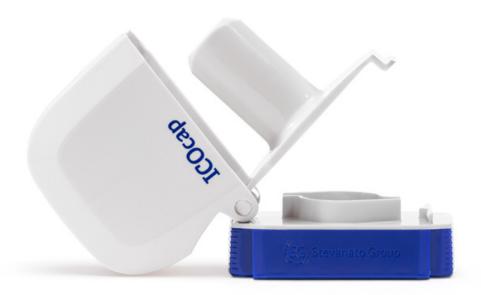

### Capsule-based dry-powder inhaler

ICOcap is an easy-to-use inhaler for asthma and COPD (Chronic Obstructive Pulmonary Disease) treatment.
ICOcap is designed to perform as good as established inhalers on the market, including improved handling features.
Along with the device, we offer formulation development support by our partner Iconovo.
ICOcap is part of the Stevanato Group's drug delivery portfolio.

- Patented One-Piece-Design: Cap remains attached when open
- Support in formulation development by our partner Iconovo
- · Optimized size, easy handling
- CE marked