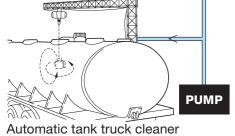

**KIT NOZZLE** 

Application

|                   | Device                                                                                                                                               | Adhesions                                                                                    | Pressure (Mpa)                                                      |
|-------------------|------------------------------------------------------------------------------------------------------------------------------------------------------|----------------------------------------------------------------------------------------------|---------------------------------------------------------------------|
| CHEMICAL          | Reactors<br>Fluid Dryers<br>Flash Dryers<br>Silos<br>Cyclones<br>Conical Mixers<br>Containers                                                        | PVC<br>ABS<br>LATEX<br>EPS<br>PTFE<br>PVC.ABS<br>PVC.ABS<br>PVC.ABS<br>Powder<br>Dye<br>Glue | 30<br>30<br>20~30<br>15<br>0.2<br>20~30<br>2~5<br>10~20<br>15<br>10 |
| FOOD              | Spray dryers<br>Storage tanks<br>Mixers<br>Distillation tanks<br>Fluid Dryers<br>Conical Mixers<br>Massagers<br>Smoke Houses<br>Tank Trucks<br>Silos | Soup<br>Wine<br>Stew<br>Beer<br>Condiments<br>Spices<br>Ham<br>Ham<br>Syrup<br>Sugar         | 5<br>7<br>7<br>5<br>7<br>5<br>5<br>5<br>5<br>5<br>5                 |
| MEDICINE          | Crushers<br>Fluid Granulators<br>V-cone Mixers<br>Double cone Mixers<br>Hopper Tanks<br>Containers<br>Containers<br>Homogenizer                      | Medicine<br>Medicine<br>Medicine<br>Medicine<br>Medicine<br>Liniment<br>Liniment             | 5~10<br>5~10<br>5~10<br>5~10<br>5~10<br>5~10<br>5~10<br>5           |
| COSMETICS         | Homogenizer<br>Paddle Mixers<br>Conical Mixers<br>Storage tanks<br>Containers                                                                        | Cream<br>Milky Lotion<br>Foundation Cream<br>Cream<br>Cream                                  | 5~10<br>5~10<br>5~10<br>5~10<br>5~10<br>5~10                        |
| IRON              | Tandems<br>Spray dryers                                                                                                                              | Scale<br>Ferritic steel                                                                      | 1~2<br>30                                                           |
| PAPER             | Pulp Chests                                                                                                                                          | Pulp                                                                                         | 1~4                                                                 |
| CONST-<br>RUCTION | Batcher Mixers                                                                                                                                       | Ready-mixed<br>Concrete                                                                      | 7                                                                   |
| MARINE            | Dredging net<br>Live-box<br>Conveyor                                                                                                                 | Fish<br>Fish<br>Fish                                                                         | 10<br>7<br>7                                                        |
| CERA-<br>MICS     | Spray dryers                                                                                                                                         | Ceramic                                                                                      | 5~15                                                                |
| FILM              | Mixers                                                                                                                                               | Developing bath                                                                              | 10                                                                  |