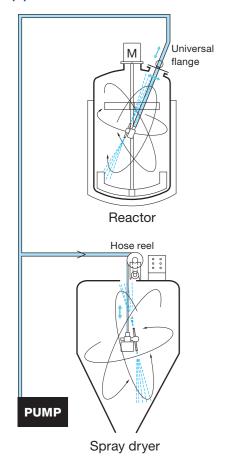

#### 3-Dimensional vessel cleaning nozzle.

**Turbine Drive** 

Nozzle locus

120°C

300 ℓ /min

3 Dimension Nozzle

**3-Dimensional Injection** 

horizontal rotation of the nozzle body and rotation of the nozzle head.

146.

Smaller or larger flow rate type can also be offered.