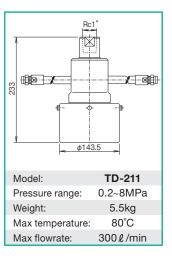

120°C

300 ℓ /min

3 Dimension Nozzle

**3-Dimensional Injection** 

horizontal rotation of the nozzle body and rotation of the nozzle head.

146.

Smaller or larger flow rate type can also be offered.