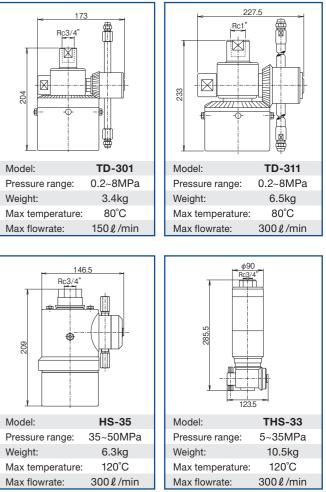

120°C

300 ℓ /min

3 Dimension Nozzle

**3-Dimensional Injection** 

horizontal rotation of the nozzle body and rotation of the nozzle head.

146.

Smaller or larger flow rate type can also be offered.