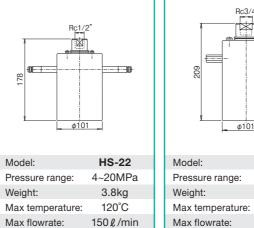

i Saitama

332-0015 Japan Fel:+81-48-255-4586 Fax:+81-48-252-4686 Nebsite: https://www.kit-coltd.co.jp/en/





More innovative deas. More advanced **T**echnology.

## KIT NOZZLE



### **KIT NOZZLE**

#### 3-Dimensional vessel cleaning nozzle.



**Turbine Drive** 



Nozzle locus



#### Features

- Nozzle rotation is precise and steady.
- Nozzle locus is fine and hardly traces the same lines. (The number of teeth on both the fixed bevel gear and the rotating bevel gear are prime numbers.)
- Oil-free specifications.
- The nozzle does not sway. (Spray reactions are cancelled out.)
- Compact. Light weight. Simple design.
- Easy to install.
- Only wash fluid is used to drive the system.
- Solvent specifications.
- Maintenance is not required for long periods.
- Mechanism is very safe.









120°C

300 ℓ /min

3 Dimension Nozzle



**3-Dimensional Injection** 

horizontal rotation of the nozzle body and rotation of the nozzle head.





146.









Smaller or larger flow rate type can also be offered.