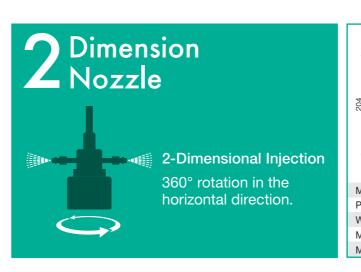

120°C

300 ℓ /min

3 Dimension Nozzle

**3-Dimensional Injection** 

horizontal rotation of the nozzle body and rotation of the nozzle head.

146.

Smaller or larger flow rate type can also be offered.