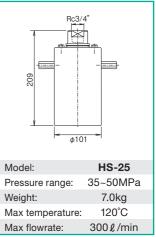

120°C

300 ℓ /min

3 Dimension Nozzle

**3-Dimensional Injection** 

horizontal rotation of the nozzle body and rotation of the nozzle head.

146.

Smaller or larger flow rate type can also be offered.