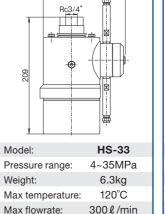

120°C

300 ℓ /min

3 Dimension Nozzle

**3-Dimensional Injection** 

horizontal rotation of the nozzle body and rotation of the nozzle head.

146.

Smaller or larger flow rate type can also be offered.