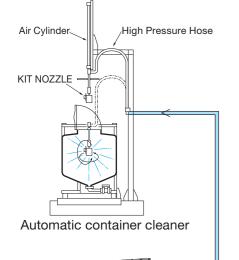

**KIT NOZZLE** 

Application

|                   | Device                                                                                                                                               | Adhesions                                                                                    | Pressure (Mpa)                                                      |
|-------------------|------------------------------------------------------------------------------------------------------------------------------------------------------|----------------------------------------------------------------------------------------------|---------------------------------------------------------------------|
| CHEMICAL          | Reactors<br>Fluid Dryers<br>Flash Dryers<br>Silos<br>Cyclones<br>Conical Mixers<br>Containers                                                        | PVC<br>ABS<br>LATEX<br>EPS<br>PTFE<br>PVC.ABS<br>PVC.ABS<br>PVC.ABS<br>Powder<br>Dye<br>Glue | 30<br>30<br>20~30<br>15<br>0.2<br>20~30<br>2~5<br>10~20<br>15<br>10 |
| FOOD              | Spray dryers<br>Storage tanks<br>Mixers<br>Distillation tanks<br>Fluid Dryers<br>Conical Mixers<br>Massagers<br>Smoke Houses<br>Tank Trucks<br>Silos | Soup<br>Wine<br>Stew<br>Beer<br>Condiments<br>Spices<br>Ham<br>Ham<br>Syrup<br>Sugar         | 5<br>7<br>7<br>5<br>7<br>5<br>5<br>5<br>5<br>5<br>5                 |
| MEDICINE          | Crushers<br>Fluid Granulators<br>V-cone Mixers<br>Double cone Mixers<br>Hopper Tanks<br>Containers<br>Containers<br>Homogenizer                      | Medicine<br>Medicine<br>Medicine<br>Medicine<br>Medicine<br>Liniment<br>Liniment             | 5~10<br>5~10<br>5~10<br>5~10<br>5~10<br>5~10<br>5~10<br>5           |
| COSMETICS         | Homogenizer<br>Paddle Mixers<br>Conical Mixers<br>Storage tanks<br>Containers                                                                        | Cream<br>Milky Lotion<br>Foundation Cream<br>Cream<br>Cream                                  | 5~10<br>5~10<br>5~10<br>5~10<br>5~10<br>5~10                        |
| IRON              | Tandems<br>Spray dryers                                                                                                                              | Scale<br>Ferritic steel                                                                      | 1~2<br>30                                                           |
| PAPER             | Pulp Chests                                                                                                                                          | Pulp                                                                                         | 1~4                                                                 |
| CONST-<br>RUCTION | Batcher Mixers                                                                                                                                       | Ready-mixed<br>Concrete                                                                      | 7                                                                   |
| MARINE            | Dredging net<br>Live-box<br>Conveyor                                                                                                                 | Fish<br>Fish<br>Fish                                                                         | 10<br>7<br>7                                                        |
| CERA-<br>MICS     | Spray dryers                                                                                                                                         | Ceramic                                                                                      | 5~15                                                                |
| FILM              | Mixers                                                                                                                                               | Developing bath                                                                              | 10                                                                  |