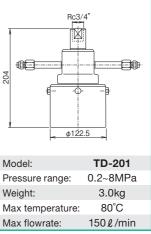

120°C

300 ℓ /min

3 Dimension Nozzle

**3-Dimensional Injection** 

horizontal rotation of the nozzle body and rotation of the nozzle head.

146.

Smaller or larger flow rate type can also be offered.