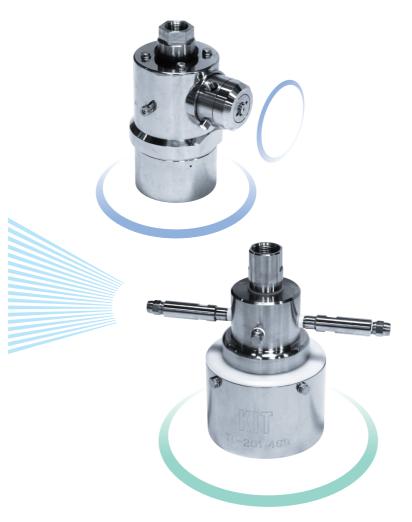

#### 3-Dimensional vessel cleaning nozzle.

**Turbine Drive** 

Nozzle locus

#### Features

- Nozzle rotation is precise and steady.
- Nozzle locus is fine and hardly traces the same lines. (The number of teeth on both the fixed bevel gear and the rotating bevel gear are prime numbers.)
- Oil-free specifications.
- The nozzle does not sway. (Spray reactions are cancelled out.)
- Compact. Light weight. Simple design.
- Easy to install.
- Only wash fluid is used to drive the system.
- Solvent specifications.
- Maintenance is not required for long periods.
- Mechanism is very safe.

120°C

300 ℓ /min

3 Dimension Nozzle

**3-Dimensional Injection** 

horizontal rotation of the nozzle body and rotation of the nozzle head.

146.

Smaller or larger flow rate type can also be offered.