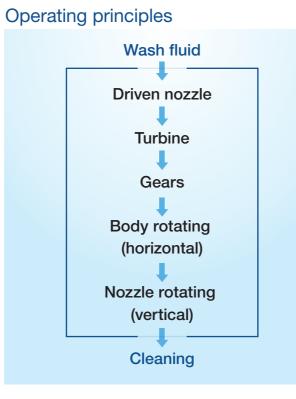

#### 3-Dimensional vessel cleaning nozzle.

**Turbine Drive** 

Nozzle locus

#### Features

- Nozzle rotation is precise and steady.
- Nozzle locus is fine and hardly traces the same lines. (The number of teeth on both the fixed bevel gear and the rotating bevel gear are prime numbers.)
- Oil-free specifications.
- The nozzle does not sway. (Spray reactions are cancelled out.)
- Compact. Light weight. Simple design.
- Easy to install.
- Only wash fluid is used to drive the system.
- Solvent specifications.
- Maintenance is not required for long periods.
- Mechanism is very safe.