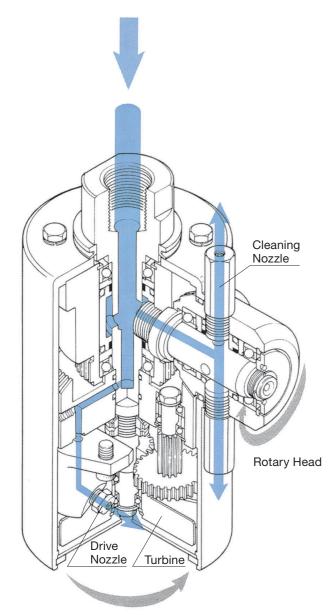

#### 3-Dimensional vessel cleaning nozzle.

**Turbine Drive** 

Nozzle locus

#### Features

- Nozzle rotation is precise and steady.
- Nozzle locus is fine and hardly traces the same lines. (The number of teeth on both the fixed bevel gear and the rotating bevel gear are prime numbers.)
- Oil-free specifications.
- The nozzle does not sway. (Spray reactions are cancelled out.)
- Compact. Light weight. Simple design.
- Easy to install.
- Only wash fluid is used to drive the system.
- Solvent specifications.
- Maintenance is not required for long periods.
- Mechanism is very safe.

120°C

300 ℓ /min

3 Dimension Nozzle

**3-Dimensional Injection** 

horizontal rotation of the nozzle body and rotation of the nozzle head.

146.

Smaller or larger flow rate type can also be offered.