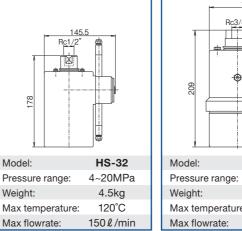

120°C

300 ℓ /min

3 Dimension Nozzle

**3-Dimensional Injection** 

horizontal rotation of the nozzle body and rotation of the nozzle head.

146.

Smaller or larger flow rate type can also be offered.