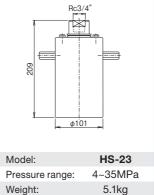

Saitama

332-0015 Japan Fel:+81-48-255-4586 Fax:+81-48-252-4686 Nebsite: https://www.kit-coltd.co.jp/en/





More innovative deas. More advanced **T**echnology.

## KIT NOZZLE



### **KIT NOZZLE**

#### 3-Dimensional vessel cleaning nozzle.



**Turbine Drive** 



Nozzle locus



#### Features

- Nozzle rotation is precise and steady.
- Nozzle locus is fine and hardly traces the same lines. (The number of teeth on both the fixed bevel gear and the rotating bevel gear are prime numbers.)
- Oil-free specifications.
- The nozzle does not sway. (Spray reactions are cancelled out.)
- Compact. Light weight. Simple design.
- Easy to install.
- Only wash fluid is used to drive the system.
- Solvent specifications.
- Maintenance is not required for long periods.
- Mechanism is very safe.









120°C

300 ℓ /min

3 Dimension Nozzle



**3-Dimensional Injection** 

horizontal rotation of the nozzle body and rotation of the nozzle head.





146.









Smaller or larger flow rate type can also be offered.