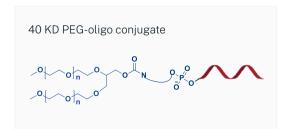

### **Experience with Modified Oligonucleotide**

- ASO with all chiral phosphorothioates
- RNA with 3'/5'-GalNAc
- · Custom 3'/5' and Internal GalNAc conjugation
- Custom amidite modification
- Linker synthesis (cleavable and noncleavable)
- Lipidation
- PEGylation (~40 kD), etc.