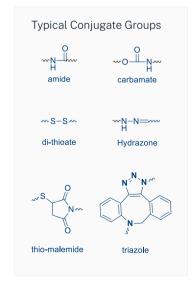

### **Experience with Modified Oligonucleotide**

- ASO with all chiral phosphorothioates
- RNA with 3'/5'-GalNAc
- · Custom 3'/5' and Internal GalNAc conjugation
- Custom amidite modification
- Linker synthesis (cleavable and noncleavable)
- Lipidation
- PEGylation (~40 kD), etc.