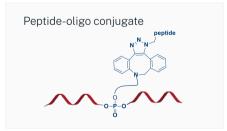

### Oligonucleotide Conjugate Discovery Synthesis

Oligo-Small molecule/Toxin/PEG/Peptide/Antibody

We offer a wide range of peptides including linear, macrocyclic and modified forms. We also synthesize payloads, linkers and complex conjugates. Payload synthesis supported by our industry-leading high-potency active pharmaceutical ingredients (HPAPI) capability at the same site.