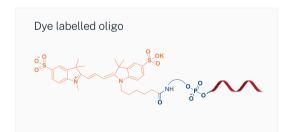

### **Experience with Modified Oligonucleotide**

- ASO with all chiral phosphorothioates
- RNA with 3'/5'-GalNAc
- · Custom 3'/5' and Internal GalNAc conjugation
- Custom amidite modification
- Linker synthesis (cleavable and noncleavable)
- Lipidation
- PEGylation (~40 kD), etc.

#### **Experience with Modified Peptide**

- · N-terminal modification
- · C-terminal modification
- Dye and Fluorescent (site specific modification)
- · PTMs (site specific modification)
- · Isotope labeling
- · Glycopeptide